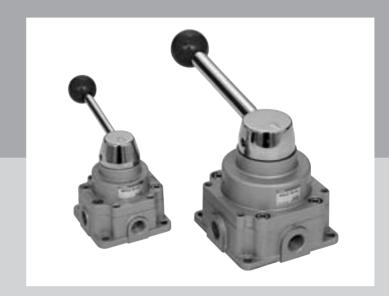

#### Overview

The HMV and HSV Series manual switching value is 4 port valves incorporating a sliding valve for the main valve. This value is suitable for driving cylinders ø20 to ø160.

#### Features

Low sliding movement facilitates operation

A swing lever (detent integrated rotary) is used for operation.

Two types available based on application

Miniature type (Rc1/4) Standard type (Rc1/4, 3/8, 1/2, 3/4)