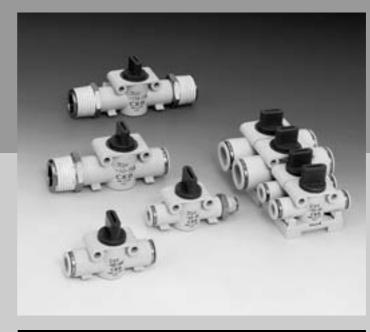

## Features

Straight flow path and large effective sectional area. Flame resistance resin is used as standard. (Equivalent to UL94 standards V-0) By bracket of option, Manifold enabled by optional bracket.

2, 3 port valves are available.

| CONTENTS                                      |      |
|-----------------------------------------------|------|
| ▲ Safety precautions                          | 1188 |
| ● Quick exhaust valve push-in joint (2QV/3QV) | 1192 |